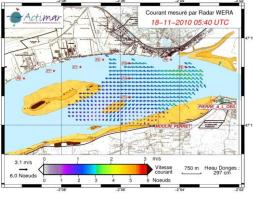

Current maps from the Loire Installation November 18, 2010 03:20 am showing clearly the changing tides

Current map from the Loire Installation November 18, 2010 05:40 am (low tide)