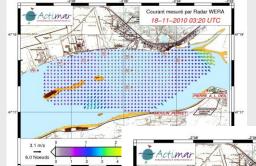

Current maps from the Loire Installation November 18, 2010 03:20 am showing clearly the changing tides

Current map from the Loire Installation November 18, 2010 05:40 am (low tide)